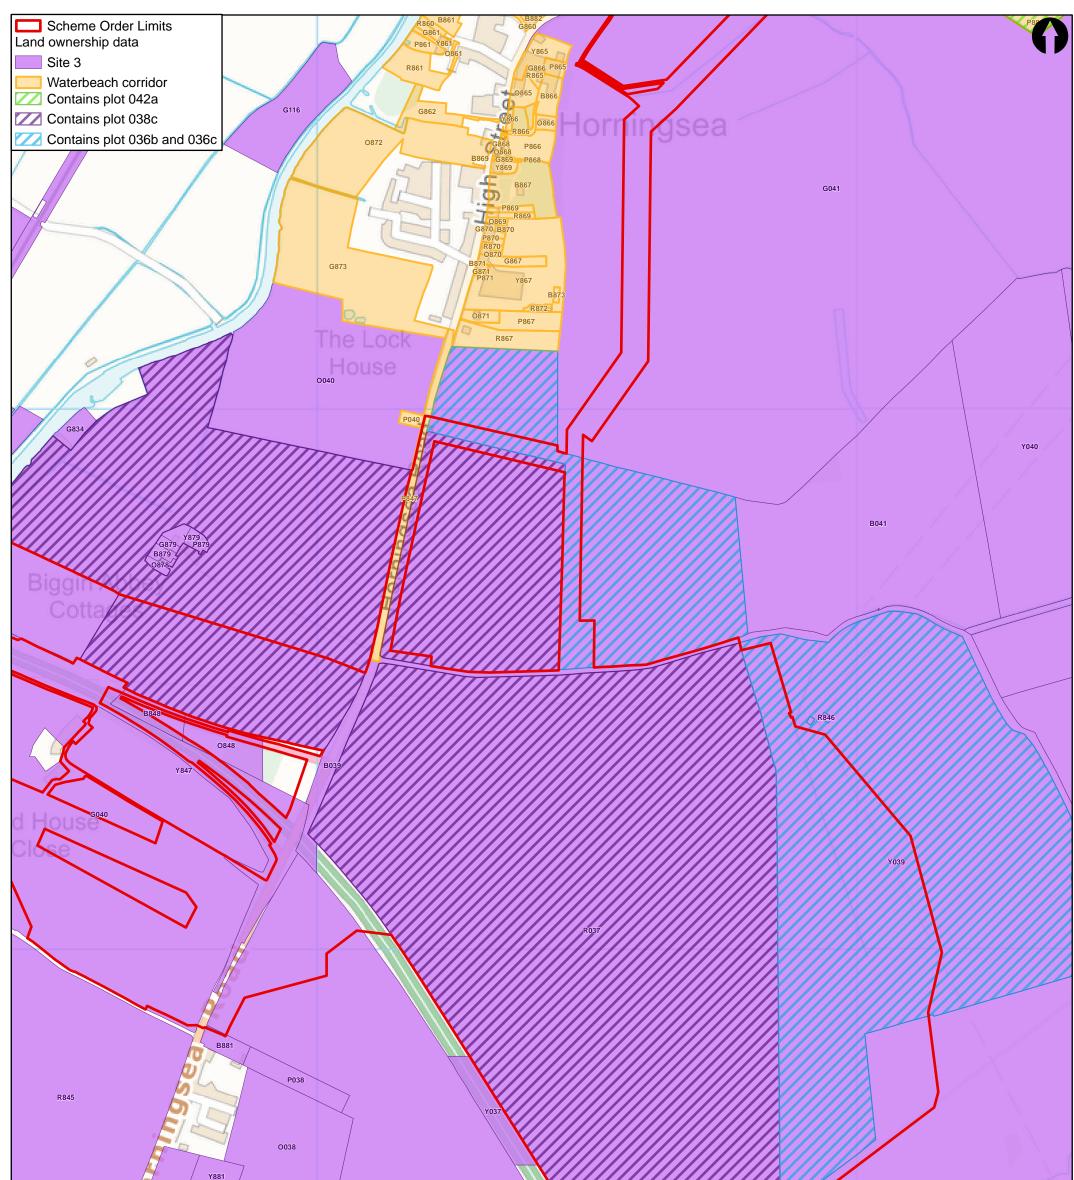

| Scheme Order Limits: Anglian Water<br>Basemapping: © Crown copyright ar | The Lock<br>House                              | 871<br>P871<br>871<br>871<br>R86 |          | t should not b | e relied upon by any other, party or, us<br>containing any error or omission whi | ed for any ot | her, purpose,<br>n error or om | ssion in data supplied to us by other part es               |                  | E        | TMetres |
|-------------------------------------------------------------------------|------------------------------------------------|----------------------------------|----------|----------------|----------------------------------------------------------------------------------|---------------|--------------------------------|-------------------------------------------------------------|------------------|----------|---------|
| Μ                                                                       | 22 Stat on Road                                | Clien                            |          |                |                                                                                  |               |                                | Title                                                       | Drawn<br>Checked | MI<br>EN |         |
| <b>M</b>                                                                | Cambridge CB1 2JD<br>United Kingdom            |                                  | (00)     | eev            | ery drop (<br><b>nwater</b> •                                                    |               |                                | Cambridge Waste Water Treatment Plant<br>Relocat on Project | Approved         |          |         |
| MOTT<br>MACDONALD                                                       | 5                                              |                                  | ang      | glia           | nwater o'                                                                        |               |                                | Agricultural Impact Assessment                              | Scale at A       | 3        |         |
|                                                                         | T +44 (0)20 8774 2000<br>F +44 (0)20 8681 5706 | Rev                              | Date     | Drawn          | Descript on                                                                      | Ch'k'd        | App'd                          | Land ownership                                              | 1:7,000          | )        |         |
|                                                                         | W mot mac.com                                  | P1                               | 28/10/22 | JB             | First Draf                                                                       | EM            | CS                             | Drawing Number                                              | Security         | Status   | Rev     |
|                                                                         |                                                | P2                               | 26/03/24 | MH             | Second Draf                                                                      | EM            | CS                             | WW01003-CAMEST-MOT-05-XX-DR-X-0014                          | STD              | PRE      | P2      |