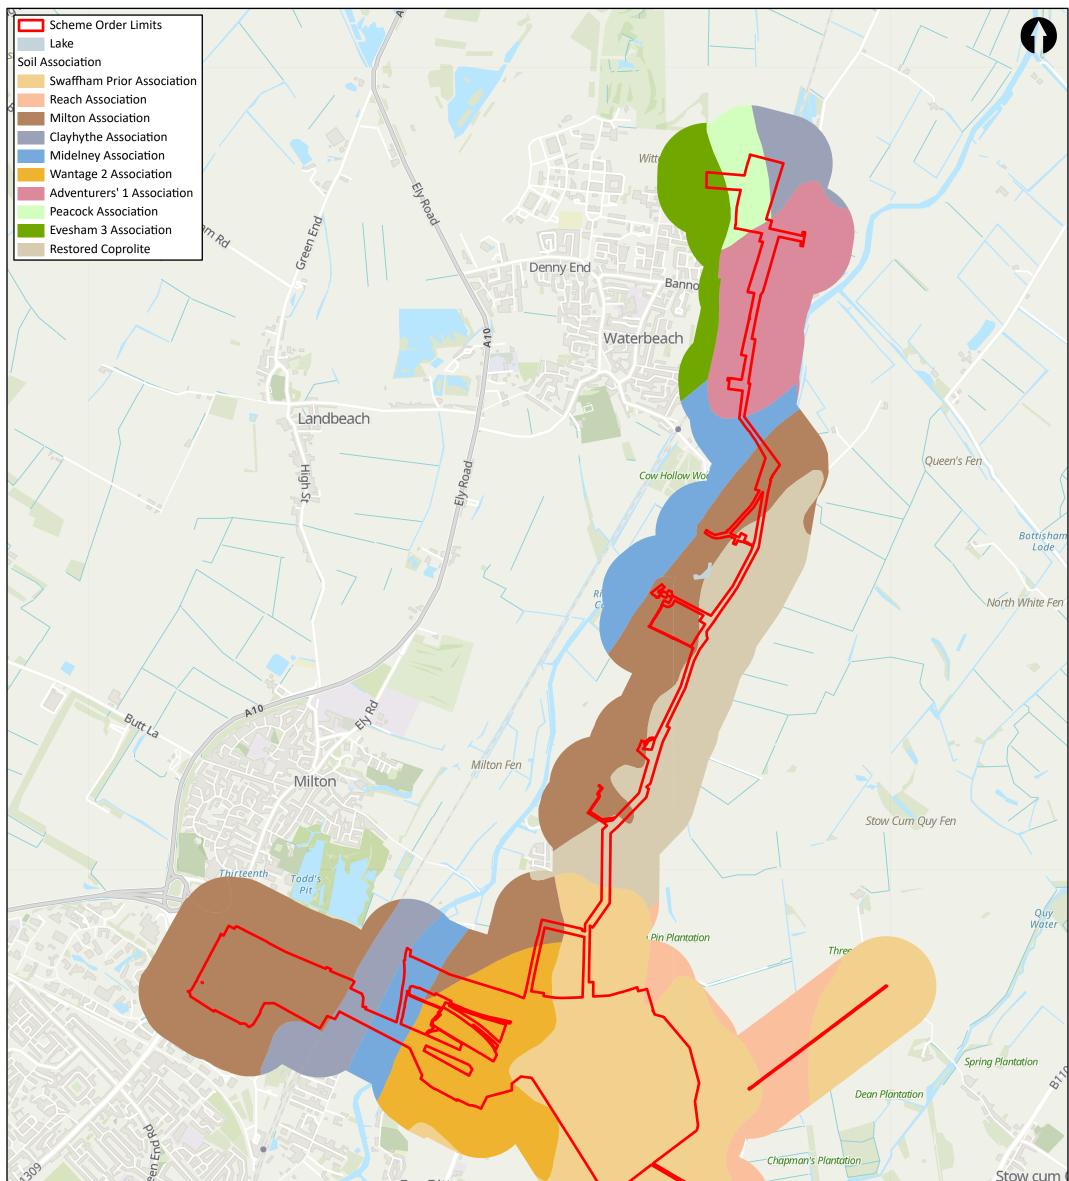

# Book of Figures – Agricultural Land and Soils

Application Document Reference: 5.3.6 PINS Project Reference: WW010003 APFP Regulation No. 5(2)a

Revision No. 03 April 2024

| Cheste                                                                                   |                                                                                          | ver<br>am<br>Meadow |      | Fen Di |                                                                           |     | V                           |                                                              |                        |            | A              |
|------------------------------------------------------------------------------------------|------------------------------------------------------------------------------------------|---------------------|------|--------|---------------------------------------------------------------------------|-----|-----------------------------|--------------------------------------------------------------|------------------------|------------|----------------|
| Basemapping : Contains OS data<br>Contains data from OS Zoomstacl<br>Mott MacDonald Ltd. | (NSRI) and for the Controller of HMSO 2021.<br>© Crown Copyright and database right 2022 |                     |      |        | e relied upon by any other party or<br>containing any error or omission v |     | er purpose.<br>error or omi | ssion in data supplied to us by other parties                | 5                      | 250        | JMetres<br>500 |
| N.4                                                                                      |                                                                                          | Client              |      |        |                                                                           |     |                             | Title                                                        | Drawn                  | A Bri      | ggs            |
|                                                                                          |                                                                                          |                     |      |        |                                                                           |     |                             |                                                              |                        |            |                |
| M                                                                                        | 22 Station Road                                                                          |                     |      |        |                                                                           |     |                             | Cambridge WWTP Relocation Project                            | Checked                | Z Li       | iu             |
| Μ                                                                                        | Cambridge CB1 2JD                                                                        |                     | an   | ali    | ianwa                                                                     | ter |                             | Cambridge WWTP Relocation Project<br>Environmental Statement | Checked<br>Approved    | _          | -              |
| MOTT<br>MACDONALD                                                                        | Cambridge CB1 2JD<br>United Kingdom                                                      |                     | an   | gli    | ianwa                                                                     | ter |                             | -                                                            |                        | C Squ      | -              |
| мотт М                                                                                   | Cambridge CB1 2JD<br>United Kingdom<br>T +44 (0)20 8774 2000<br>F +44 (0)20 8681 5706    | Rev                 | Date | Drawn  | Description                                                               |     | App'd                       | Environmental Statement<br>Soil Associations                 | Approved               | C Squ<br>3 | -              |
| мотт М                                                                                   | Cambridge CB1 2JD<br>United Kingdom<br>T +44 (0)20 8774 2000                             | Rev<br>P1           |      |        |                                                                           |     | App'd<br>CS                 | Environmental Statement<br>Soil Associations                 | Approved<br>Scale at A | C Squ<br>3 | -              |