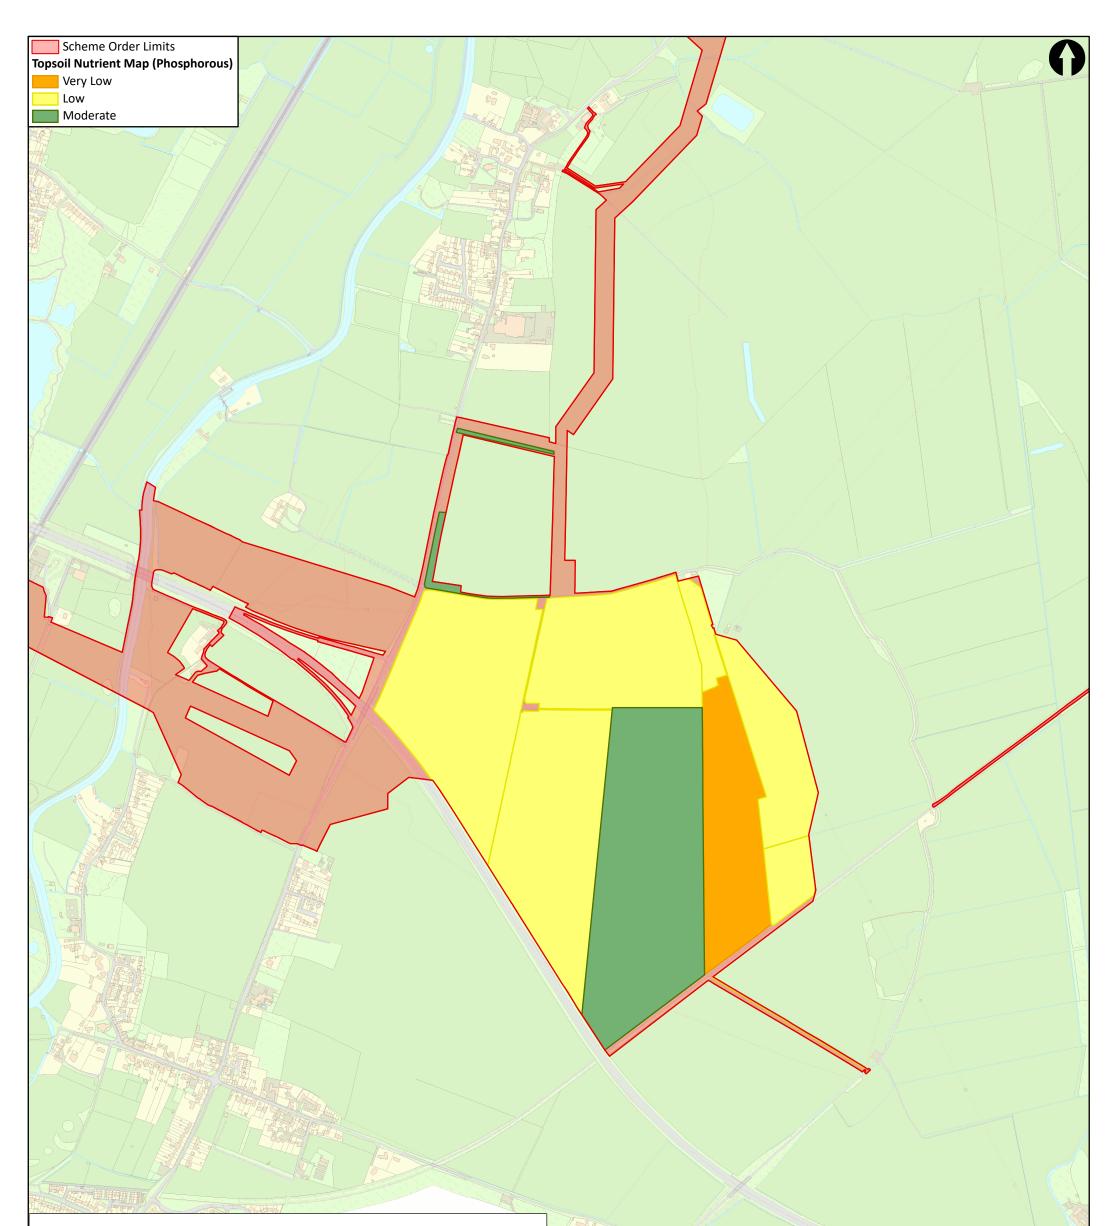

Metres 600

400

200

Г 0

Very low nutrient topsoil: extractable phosphorous: 0-9 mg/L Low nutrient topsoil: extractable phosphorous: 10-15 mg/L Moderate nutrient topsoil: extractable phosphorous: 16-25 mg/L

## Extraction method: Olsen's

Data Sources Draft Scheme Order Limits: Anglian Water Services @One, 2021 Basemapping: © Crown copyright and database rights 2020 OS 100022432

© Mott MacDonald Ltd. This document is issued for the party which commissioned it and for specific purposes connected with the captioned project only. It should not be relied upon by any other party or used for any other purpose. We accept no responsibility for the consequences of this document being relied upon by any other party, or being used for any other purpose, or containing any error or omission which is due to an error or omission in data supplied to us by other parties.

|           |                                      | Clien | t        |       |             |        |       | Title                                 | Drawn       | J Bredlo | owska |
|-----------|--------------------------------------|-------|----------|-------|-------------|--------|-------|---------------------------------------|-------------|----------|-------|
| Μ         | 22 Station Road<br>Cambridge CB1 2JD |       | 100      | 0,000 | ery drop (  |        |       | Cambridge Waste Water Treatment Plant | Checked     | E Ma     | arr   |
| мотт М    | United Kingdom                       |       |          |       |             |        |       | Relocation Project                    | Approved    | C Squ    | uires |
| MACDONALD | T +44 (0)20 8774 2000                |       | ang      | glia  | nwater •    |        |       | Environmental Statement               | Scale at A3 |          |       |
|           | F +44 (0)20 8681 5706                | Rev   | Date     | Drawn | Description | Ch'k'd | App'd | Topsoil Nutrient Map - Phosphorus     | 1:10,00     | 0        |       |
|           | W mottmac.com                        | P1    | 08/07/22 | JB    | First Draft | EM     | CS    | Drawing Number                        | Security    | Status   | Rev   |
|           |                                      |       |          |       |             |        |       | Figure 6.9                            | STD         | PRE      | P1    |