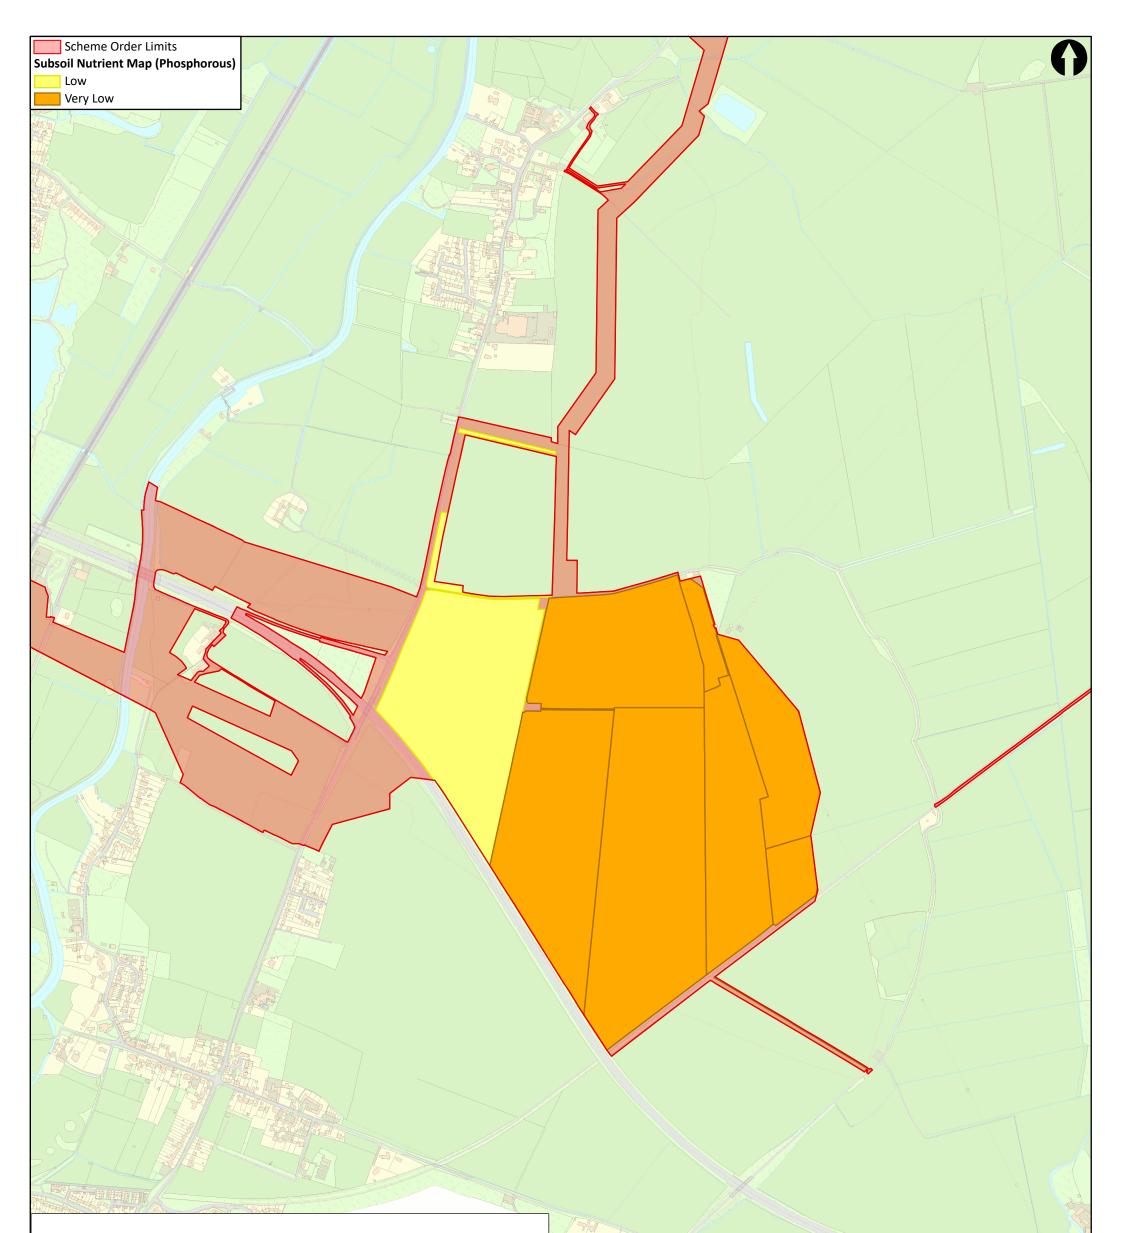

Metres 600

400

200

Г 0

Very low nutrient subsoil: extractable phosphorous: 0-9 mg/L Low nutrient subsoil: extractable phosphorous: 10-15 mg/L

Extraction method: Olsen's

|           |                                      | Clien | t        |       |             |        |       | Title                                 | Drawn       | J Bredlo | owska |
|-----------|--------------------------------------|-------|----------|-------|-------------|--------|-------|---------------------------------------|-------------|----------|-------|
| M         | 22 Station Road<br>Cambridge CB1 2JD |       | 100      | 0,00  | ery drop (  |        |       | Cambridge Waste Water Treatment Plant | Checked     | E Ma     | arr   |
| мотт М    | United Kingdom                       |       |          |       |             |        |       | Relocation Project                    | Approved    | C Squ    | uires |
| MACDONALD | T +44 (0)20 8774 2000                |       | an       | glia  | nwater •    |        |       | Environmental Statement               | Scale at A3 |          |       |
|           | F +44 (0)20 8681 5706                | Rev   | Date     | Drawn | Description | Ch'k'd | App'd | Subsoil Nutrient Map - Phosphorus     | 1:10,00     | 0        |       |
|           | W mottmac.com                        | P1    | 08/07/22 | JB    | First Draft | EM     | CS    | Drawing Number                        | Security    | Status   | Rev   |
|           |                                      |       |          |       |             |        |       | Figure 6.6                            | STD         | PRE      | P1    |