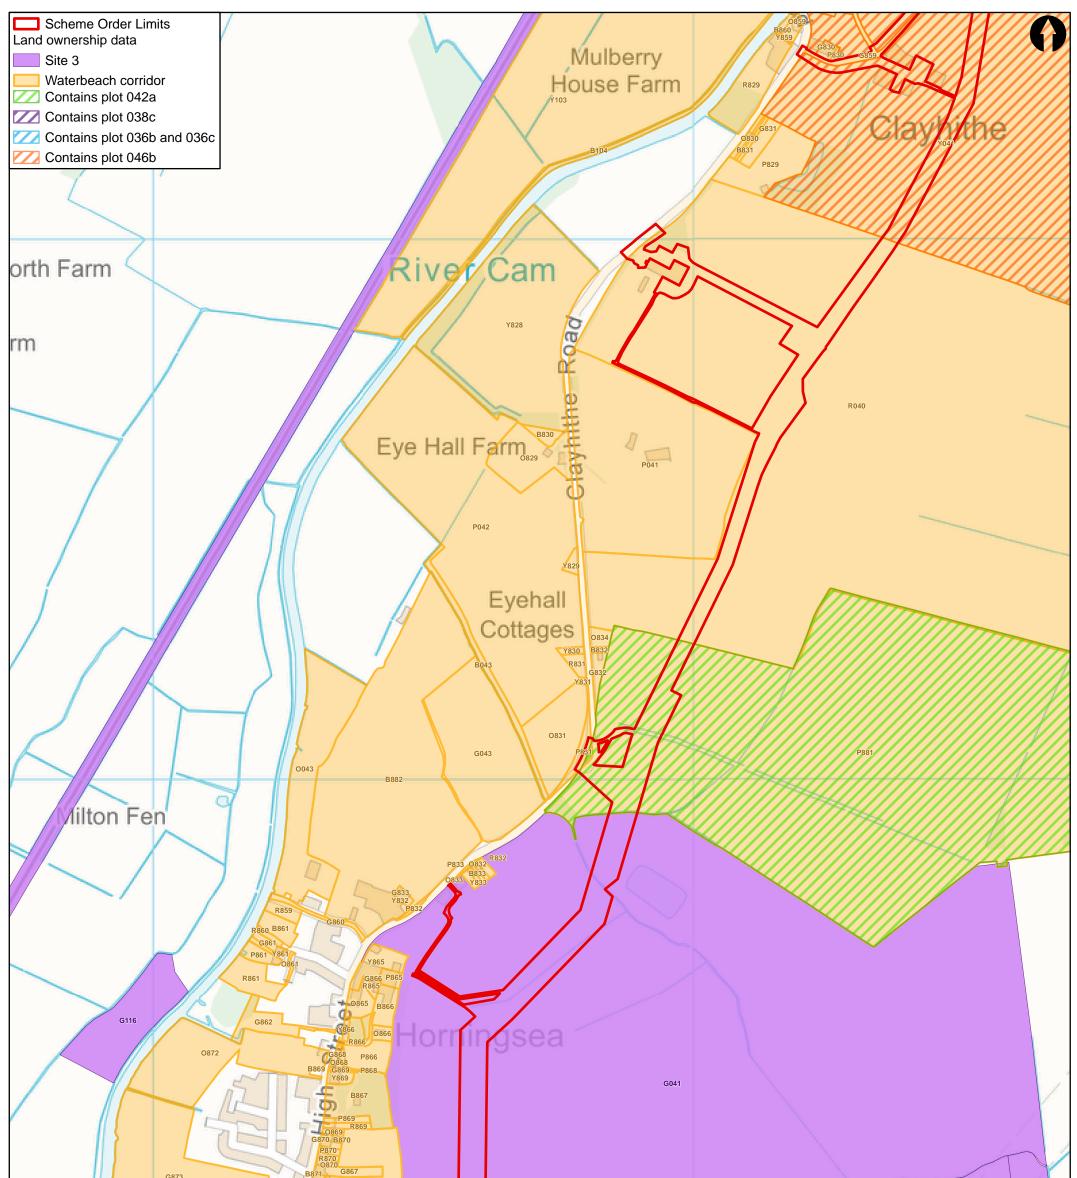

| Data Sources<br>Scheme Order Limits: Anglian Wate<br>Basemapping: © Crown copyright<br>© Mot MacDonald Ltd.<br>This document is issued for the party which | Y103<br>Mulberry<br>er Services @ One, 2023<br>and database rights 2021 OS 100022432<br>commissioned it and for specif c purposes connected with<br>ences of this document being relied upon by any other pa | R829  | B860<br>0859<br>7859<br>6831<br>P | 0<br>830<br>It should not b | 859<br>Perelied upon by any other party or us | ed tor any of | Y041   |                                                      | ω                      |        | TMetres<br>600 |
|------------------------------------------------------------------------------------------------------------------------------------------------------------|--------------------------------------------------------------------------------------------------------------------------------------------------------------------------------------------------------------|-------|-----------------------------------|-----------------------------|-----------------------------------------------|---------------|--------|------------------------------------------------------|------------------------|--------|----------------|
| M                                                                                                                                                          | 22 Stat on Road                                                                                                                                                                                              | Clien | nt                                |                             |                                               |               | renorm | Title                                                | Drawn                  | M      |                |
|                                                                                                                                                            | Cambridge CB1 2JD                                                                                                                                                                                            |       | 00                                | eev                         | ery drop 🕻                                    |               |        | Cambridge Waste Water Treatment Plant                | Checked                | EN     |                |
| MOTT<br>MACDONALD                                                                                                                                          | United Kingdom<br>T +44 (0)20 8774 2000                                                                                                                                                                      |       | an                                | glia                        | ery drop (<br><b>nwater</b> •                 |               |        | Relocat on Project<br>Agricultural Impact Assessment | Approved<br>Scale at A |        | ~              |
|                                                                                                                                                            | F +44 (0)20 8681 5706                                                                                                                                                                                        | Rev   | Date                              | Drawn                       | Descript on                                   | Ch'k'd        | App'd  | Land ownership                                       | 1:7,000                | C      |                |
|                                                                                                                                                            | W mot mac.com                                                                                                                                                                                                | P1    | 28/10/22                          | JB                          | First Draf                                    | EM            | CS     | Drawing Number                                       | Security               | Status | Rev            |
|                                                                                                                                                            |                                                                                                                                                                                                              | P2    | 26/03/24                          | MH                          | Second Draf                                   | EM            | CS     | WW01003-CAMEST-MOT-05-XX-DR-X-0015                   | STD                    | PRE    | P2             |