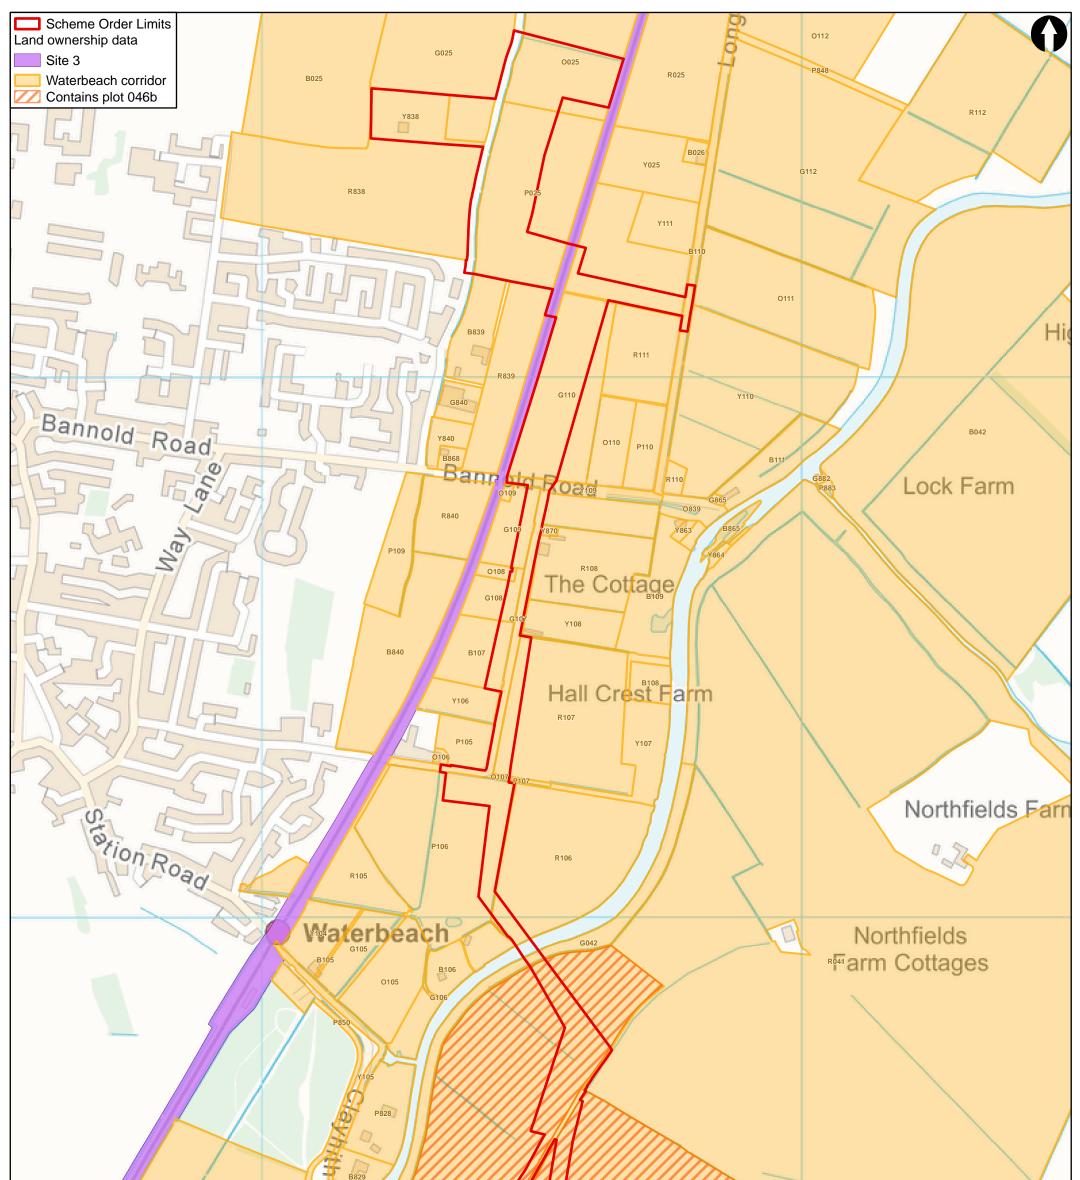

| © Mot MacDonald Ltd.<br>This document is issued for the party which o | r Services @ One, 2023<br>and database rights 2021 OS 100022432 | h the capt of arty, or bein | G037<br>oned project only. I<br>ng used for any oth | t should not b | e relied upon by any other party or us<br>containing any error or omission whi | ed for any ott | her purpose. |                                                  | 100              |        | G036 |
|-----------------------------------------------------------------------|-----------------------------------------------------------------|-----------------------------|-----------------------------------------------------|----------------|--------------------------------------------------------------------------------|----------------|--------------|--------------------------------------------------|------------------|--------|------|
| M                                                                     | 22 Stat on Road                                                 | Clien                       |                                                     | 0.00           | exis drop                                                                      |                |              | Title<br>Cambridge Waste Water Treatment Plant   | Drawn<br>Checked | EN     |      |
| мотт М                                                                | Cambridge CB1 2JD<br>United Kingdom                             |                             | an                                                  | alia           | ery drop (<br><b>nwater</b> •                                                  |                |              | Relocat on Project                               | Approved         |        | S    |
| MACDONALD                                                             | T +44 (0)20 8774 2000                                           |                             | an                                                  | giia           |                                                                                | 1              | 1            | Agricultural Impact Assessment<br>Land ownership | Scale at A       |        |      |
|                                                                       | F +44 (0)20 8681 5706<br>W mot mac.com                          | Rev                         | Date                                                | Drawn          | Descript on                                                                    | Ch'k'd         | App'd        |                                                  | 1.7,00           |        |      |
|                                                                       | W mot mac off                                                   | P1                          | 28/10/22                                            | JB             | First Draf                                                                     | EM             | CS           | Drawing Number                                   | Security         | Status | Rev  |
|                                                                       |                                                                 | P2                          | 26/03/24                                            | MH             | Second Draf                                                                    | EM             | CS           | WW01003-CAMEST-MOT-05-XX-DR-X-0013               | STD              | PRE    | P2   |