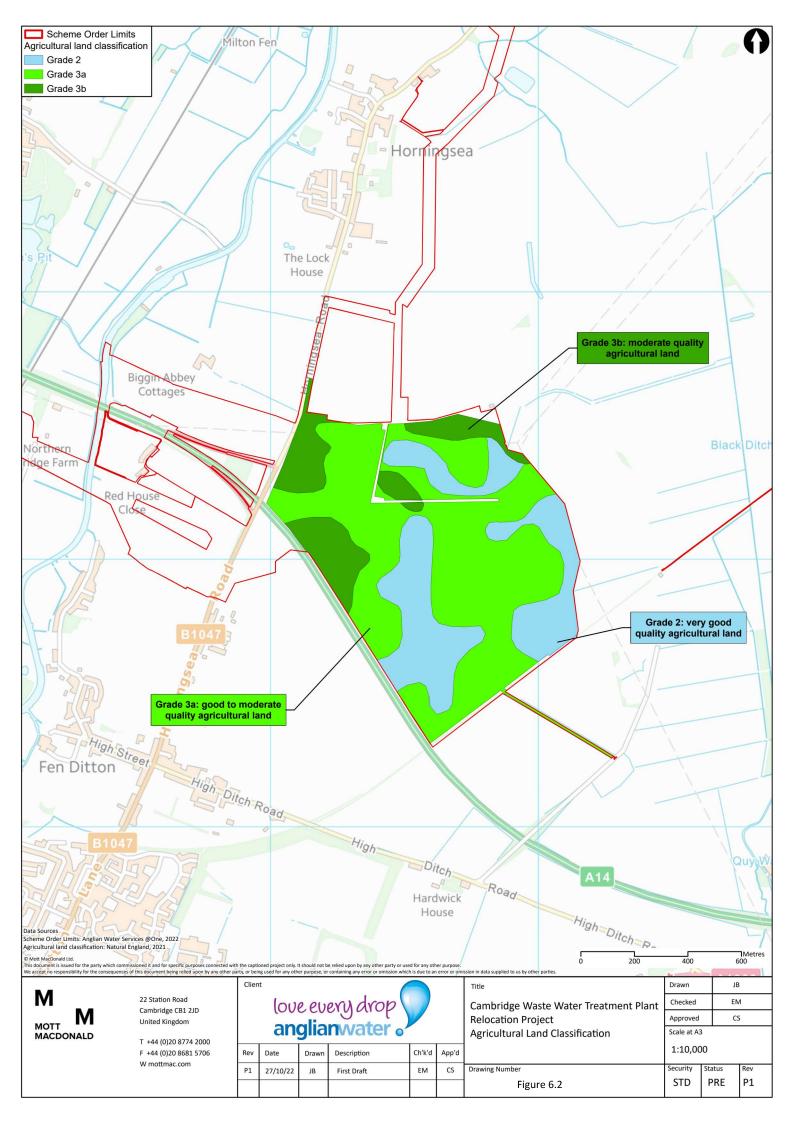

1 2JD<br>United Kingdom<br>T +44 (0)20 8774 2000<br>F +44 (0)20 8681 5706    | Rev                 | Date | Drawn  | Description                                                               |     | App'd                       | Environmental Statement<br>Soil Associations                 | Approved               | C Squ<br>3 | -              |
| мотт М                                                                                   | Cambridge CB1 2JD<br>United Kingdom<br>T +44 (0)20 8774 2000                             | Rev<br>P1           |      |        |                                                                           |     | App'd<br>CS                 | Environmental Statement<br>Soil Associations                 | Approved<br>Scale at A | C Squ<br>3 | -              |









Very low nutrient subsoil: extractable magnesium: 0-25 mg/L Low nutrient subsoil: extractable magnesium: 26-50 mg/L Moderate nutrient subsoil: extractable magnesium: 51-100 mg/L

## Data Sources

Draft Scheme Order Limits: Anglian Water Services @One, 2021 Basemapping: © Crown copyright and database rights 2020 OS 100022432

© Mott MacDonald Ltd. This document is issued for the party which commissioned it and for specific purposes connected with the captioned project only. It should not be relied upon by any other party or used for any other purpose. We accept no responsibility for the consequences of this document being relied upon by any other party, or being used for any other purpose, or containing any error or omission which is due to an error or omission in data supplied to u