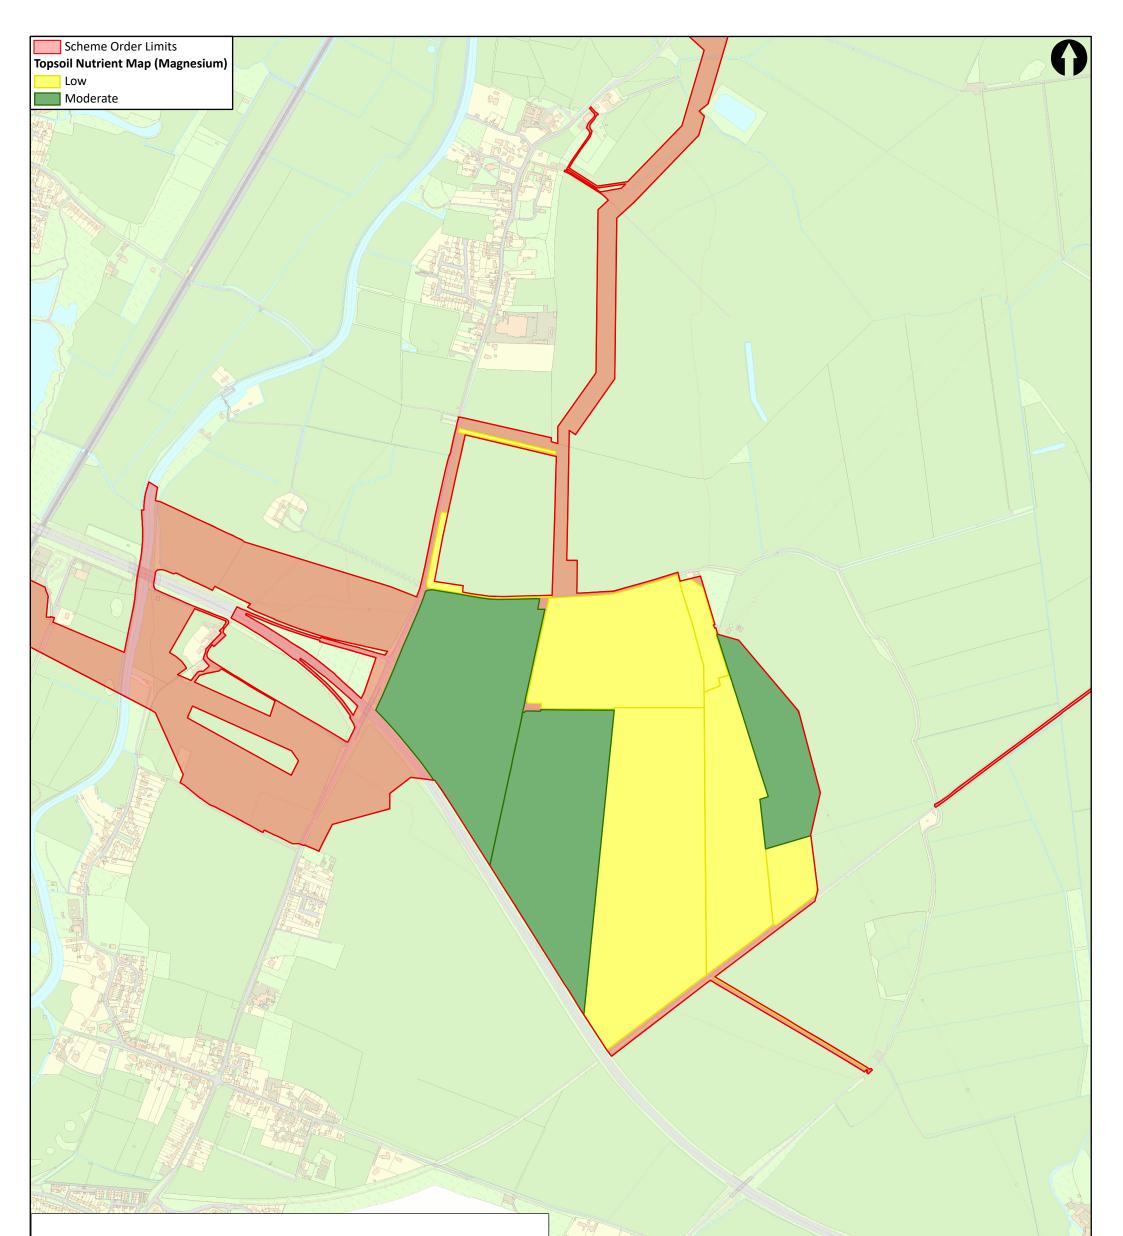

Very low nutrient topsoil: extractable magnesium: 0-25 mg/L Low nutrient topsoil: extractable magnesium: 26-50 mg/L Moderate nutrient topsoil: extractable magnesium: 51-100 mg/L

|           |                                      | Clien | t        |       |             |        |       | Title                                 | Drawn       | J Bredlo | owska |
|-----------|--------------------------------------|-------|----------|-------|-------------|--------|-------|---------------------------------------|-------------|----------|-------|
| M         | 22 Station Road<br>Cambridge CB1 2JD |       | 100      | 2,00  | ery drop 🕻  |        |       | Cambridge Waste Water Treatment Plant | Checked     | E Ma     | arr   |
| мотт М    | United Kingdom                       |       |          |       |             |        |       | Relocation Project                    | Approved    | C Squ    | iires |
| MACDONALD | T +44 (0)20 8774 2000                |       | ang      | glia  | nwater •    |        |       | Environmental Statement               | Scale at A3 |          |       |
|           | F +44 (0)20 8681 5706                | Rev   | Date     | Drawn | Description | Ch'k'd | App'd | Topsoil Nutrient Map - Magnesium      | 1:10,00     | 0        |       |
|           | W mottmac.com                        | P1    | 08/07/22 | JB    | First Draft | EM     | CS    | Drawing Number                        | Security    | Status   | Rev   |
|           |                                      |       |          |       |             |        |       | Figure 6.8                            | STD         | PRE      | P1    |