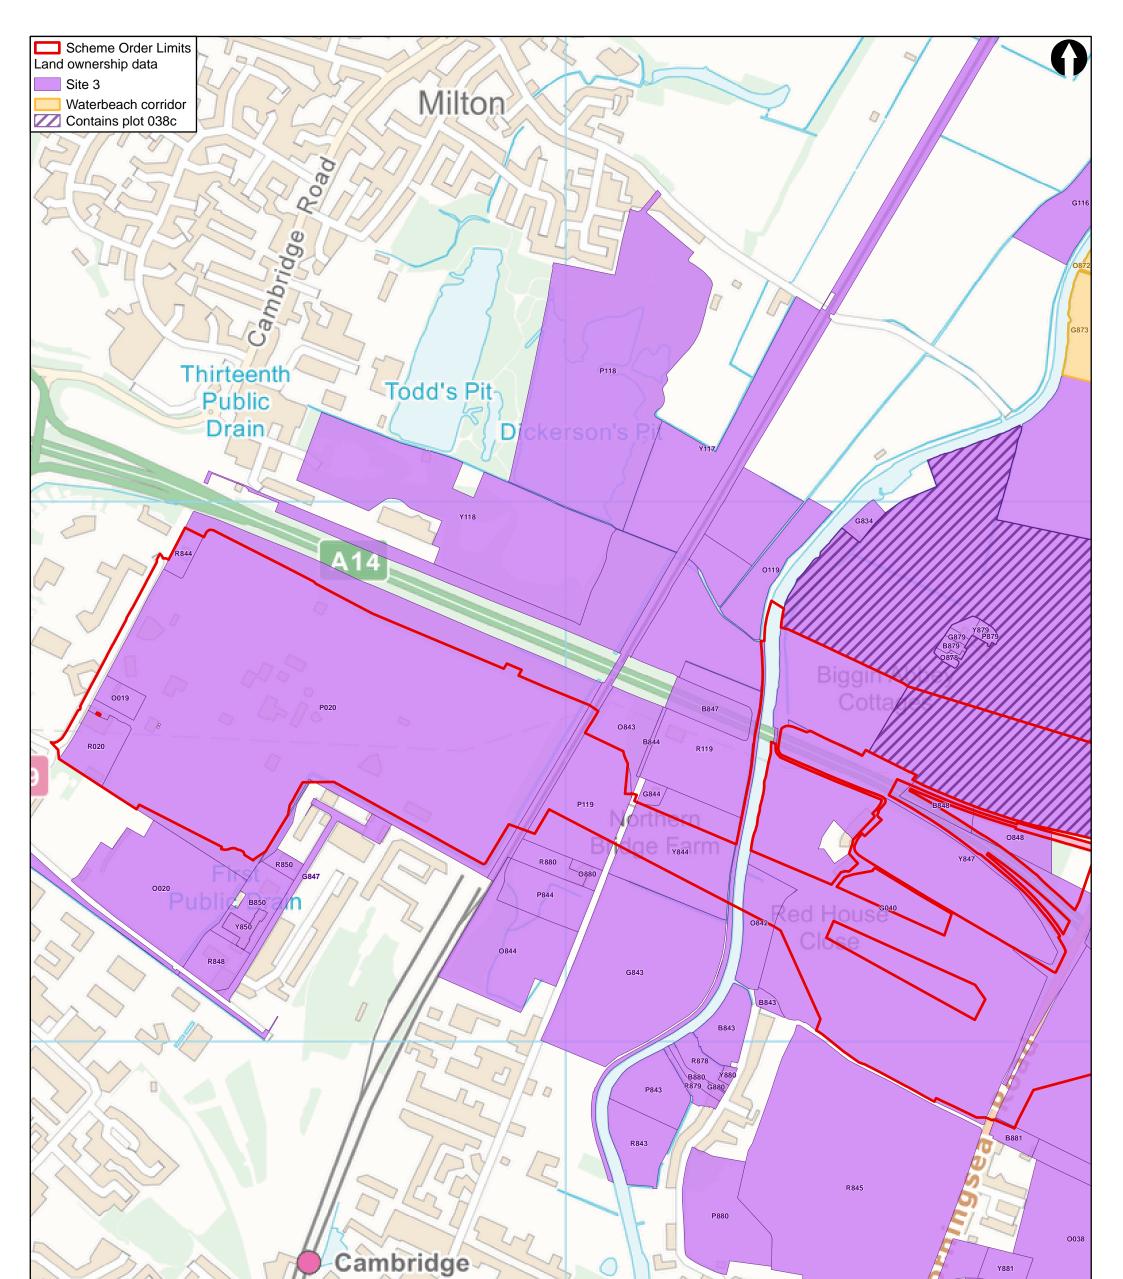

| © Mot MacDonald Ltd.<br>This document is issued for the party which c | r Services @ One, 2023<br>and database rights 2021 OS 100022432<br>commissioned it and for specific purposes connected with<br>nees of this document being relied upon by any other pa | N O   | orth<br>oned project only. I<br>ngused for any oth | t should not b | e relied upon by any other party or us<br>containing any error or omission which | ed for any oth | her purpose. | ssion in data supplied to us by other part es                                                          |                                             | e      | TMetres<br>500 |
|-----------------------------------------------------------------------|----------------------------------------------------------------------------------------------------------------------------------------------------------------------------------------|-------|----------------------------------------------------|----------------|----------------------------------------------------------------------------------|----------------|--------------|--------------------------------------------------------------------------------------------------------|---------------------------------------------|--------|----------------|
| M<br>MOTT<br>MACDONALD                                                | 22 Stat on Road<br>Cambridge CB1 2JD<br>United Kingdom                                                                                                                                 | Clien |                                                    | e ev<br>glia   | ery drop                                                                         |                |              | Title<br>Cambridge Waste Water Treatment Plant<br>Relocat on Project<br>Agricultural Impact Assessment | Drawn<br>Checked<br>Approved<br>Scale at A: |        | Л              |
|                                                                       | T +44 (0)20 8774 2000<br>F +44 (0)20 8681 5706                                                                                                                                         | Rev   | Date                                               | Drawn          | Descript on                                                                      | Ch'k'd         | App'd        | Land ownership                                                                                         | 1:7,000                                     | )      |                |
|                                                                       | W mot mac.com                                                                                                                                                                          | P1    | 28/10/22                                           | JB             | First Draf                                                                       | EM             | CS           | Drawing Number                                                                                         | Security                                    | Status | Rev            |
|                                                                       |                                                                                                                                                                                        | P2    | 26/03/24                                           | MH             | Second Draf                                                                      | EM             | CS           | WW01003-CAMEST-MOT-05-XX-DR-X-0012                                                                     | STD                                         | PRE    | P1             |