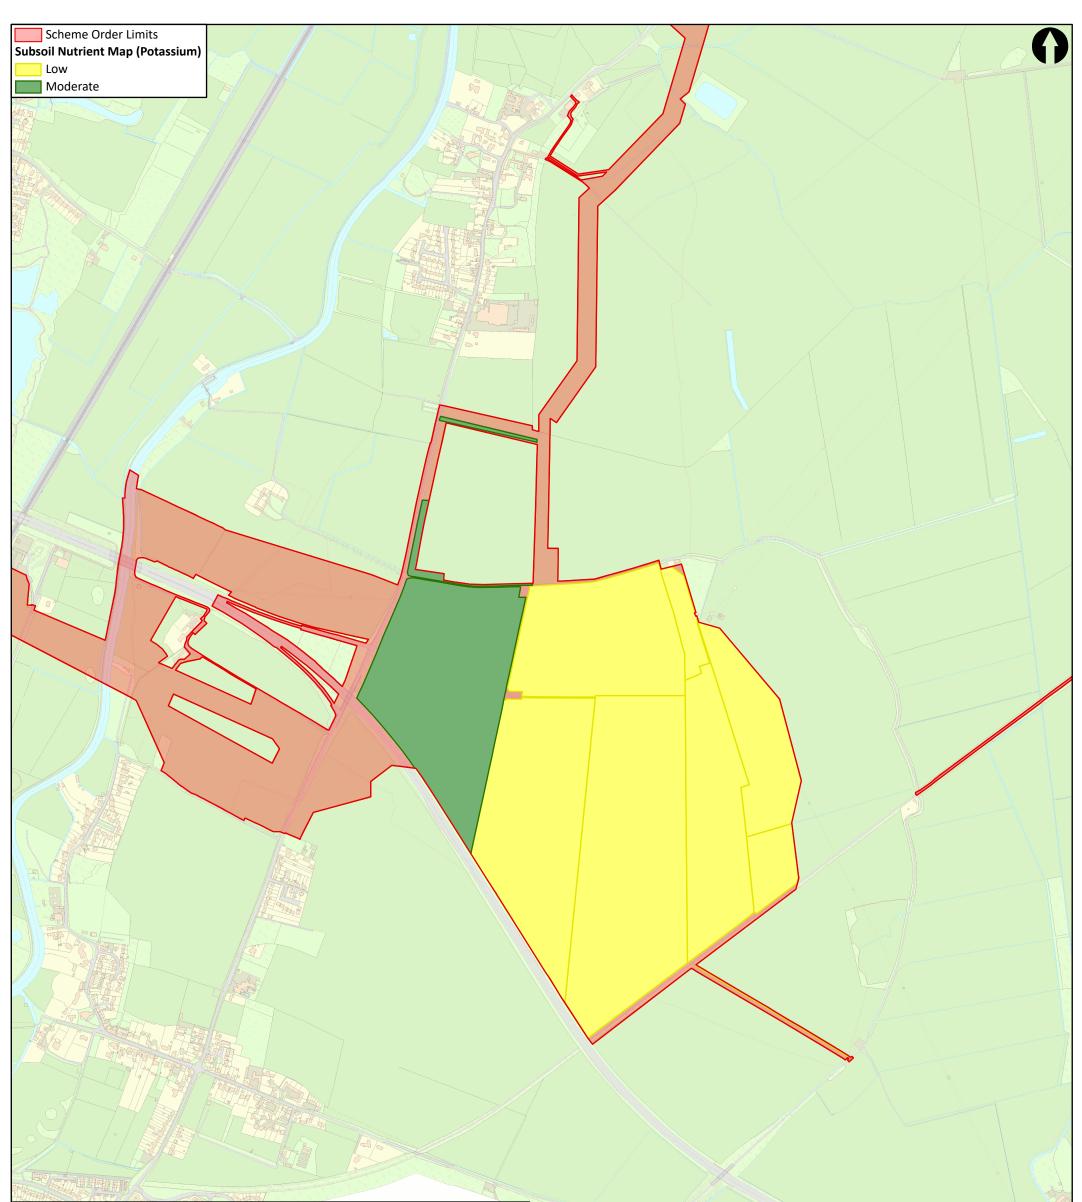

Metres 600

400

0

200

| Low nutrient subs<br>Moderate nutrien                                  | soil: extractable potassi<br>t subsoil: extractable po                                                                                                                                   | um: 6<br>otassi | 61-120 r<br>ium: 121 | ng/L<br>1-180 | mg/L                                 | 1714   |       |                                                 |            |          |               |
|------------------------------------------------------------------------|------------------------------------------------------------------------------------------------------------------------------------------------------------------------------------------|-----------------|----------------------|---------------|--------------------------------------|--------|-------|-------------------------------------------------|------------|----------|---------------|
| © Mott MacDonald Ltd.<br>This document is issued for the party which c | Water Services @One, 2021<br>and database rights 2020 OS 100022432<br>commissioned it and for specific purposes connected wit<br>ences of this document being relied upon by any other p |                 |                      |               |                                      |        |       | ission in data supplied to us by other parties. | 400        |          | TMetres<br>00 |
| Μ                                                                      | 22 Station Road                                                                                                                                                                          | Clien           |                      |               | . (                                  |        |       | Title                                           | Drawn      | J Bredlo |               |
|                                                                        | Cambridge CB1 2JD                                                                                                                                                                        |                 | 100                  | 0,00          | eris drob                            |        |       | Cambridge Waste Water Treatment Plant           | Checked    | E Ma     | arr           |
| М                                                                      | United Kingdom                                                                                                                                                                           |                 |                      | - 11-         |                                      |        |       | Relocation Project                              | Approved   | C Squi   | ires          |
|                                                                        |                                                                                                                                                                                          |                 | an                   | glia          | ery drop <b>'</b><br><b>nwater o</b> |        |       | Environmental Statement                         | Scale at A | 3        |               |
|                                                                        | T +44 (0)20 8774 2000<br>F +44 (0)20 8681 5706                                                                                                                                           | Rev             | Date                 | Drawn         | Description                          | Ch'k'd | App'd | Subsoil Nutrient Map - Potassium                | 1:10,00    | 00       |               |
|                                                                        | W mottmac.com                                                                                                                                                                            | P1              | 08/07/22             | JB            | First Draft                          | EM     | CS    | Drawing Number                                  | Security   | Status   | Rev           |
|                                                                        |                                                                                                                                                                                          |                 |                      |               |                                      |        |       | Figure 6.7                                      | STD        | PRE      | P1            |