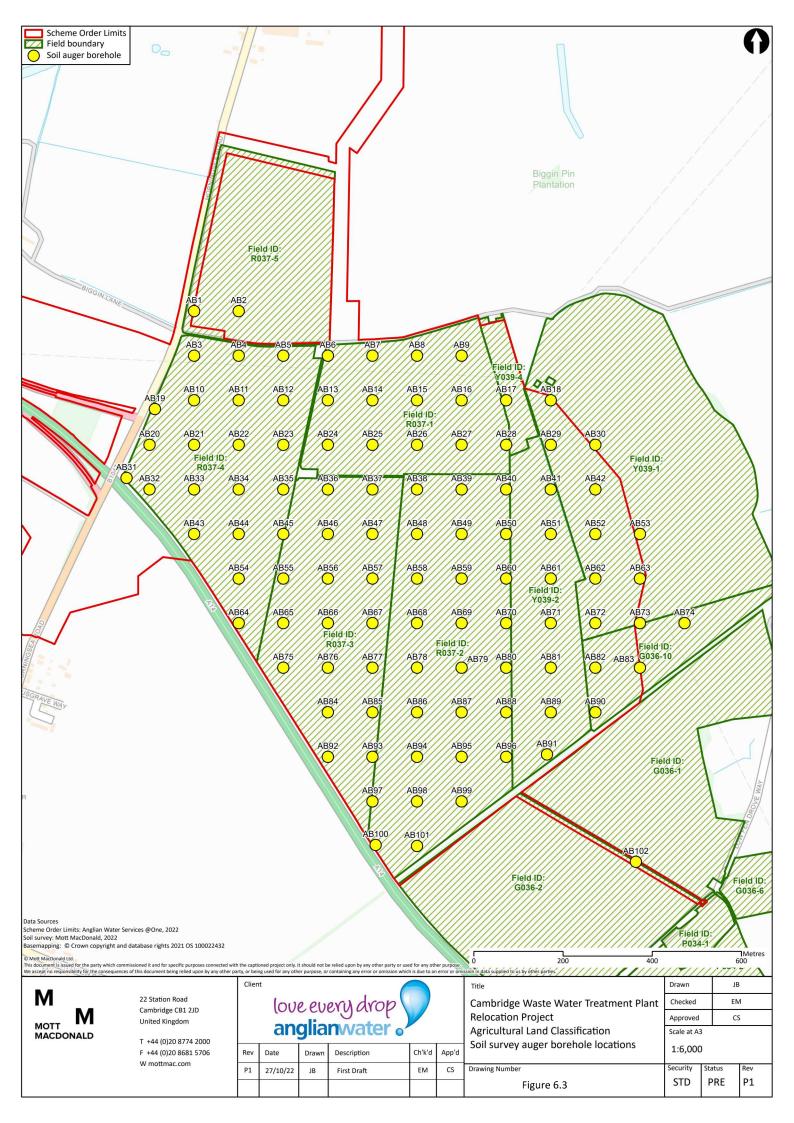

2JD<br>United Kingdom<br>T +44 (0)20 8774 2000<br>F +44 (0)20 8681 5706    | Rev                 | Date | Drawn  | Description                                                               |     | App'd                       | Environmental Statement<br>Soil Associations                 | Approved               | C Squ<br>3 | -              |
| мотт М                                                                                   | Cambridge CB1 2JD<br>United Kingdom<br>T +44 (0)20 8774 2000                             | Rev<br>P1           |      |        |                                                                           |     | App'd<br>CS                 | Environmental Statement<br>Soil Associations                 | Approved<br>Scale at A | C Squ<br>3 | -              |









Very low nutrient subsoil: extractable magnesium: 0-25 mg/L Low nutrient subsoil: extractable magnesium: 26-50 mg/L Moderate nutrient subsoil: extractable magnesium: 51-100 mg/L

## Data Sources

Draft Scheme Order Limits: Anglian Water Services @One, 2021 Basemapping: © Crown copyright and database rights 2020 OS 100022432

© Mott MacDonald Ltd. This document is issued for the party which commissioned it and for specific purposes connected with the captioned project only. It should not be relied upon by any other party or used for any other purpose. We accept no responsibility for the consequences of this document being relied upon by any other party, or being used for any other purpose, or containing any error or omission which is due to an error or omission in data supplied to us