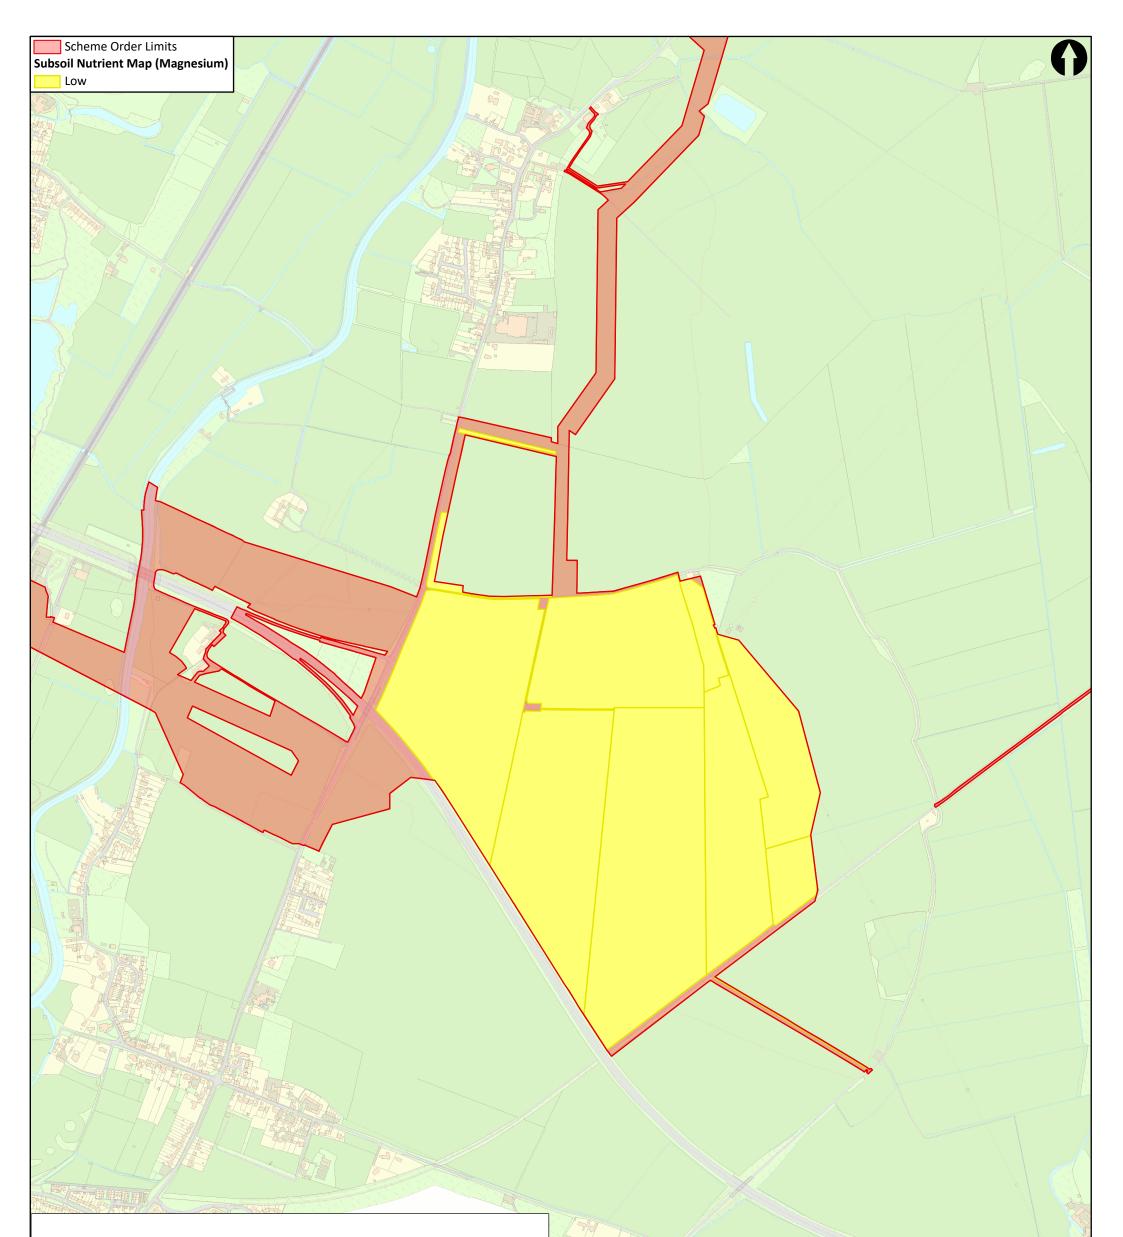

Very low nutrient subsoil: extractable magnesium: 0-25 mg/L Low nutrient subsoil: extractable magnesium: 26-50 mg/L Moderate nutrient subsoil: extractable magnesium: 51-100 mg/L

|           |                                      | Clien | t        |       |             |        |       | Title                                 | Drawn       | J Bredlo | owska |
|-----------|--------------------------------------|-------|----------|-------|-------------|--------|-------|---------------------------------------|-------------|----------|-------|
| M         | 22 Station Road<br>Cambridge CB1 2JD |       | 100      | 0,00  | ery drop 🕻  |        |       | Cambridge Waste Water Treatment Plant | Checked     | E Ma     | arr   |
| мотт М    | United Kingdom                       |       |          |       |             |        |       | Relocation Project                    | Approved    | C Squ    | iires |
| MACDONALD | T +44 (0)20 8774 2000                |       | ang      | glia  | nwater •    |        |       | Environmental Statement               | Scale at A3 |          |       |
|           | F +44 (0)20 8681 5706                | Rev   | Date     | Drawn | Description | Ch'k'd | App'd | Subsoil Nutrient Map - Magnesium      | 1:10,00     | 0        |       |
|           | W mottmac.com                        | P1    | 08/07/22 | JB    | First Draft | EM     | CS    | Drawing Number                        | Security    | Status   | Rev   |
|           |                                      |       |          |       |             |        |       | Figure 6.5                            | STD         | PRE      | P1    |