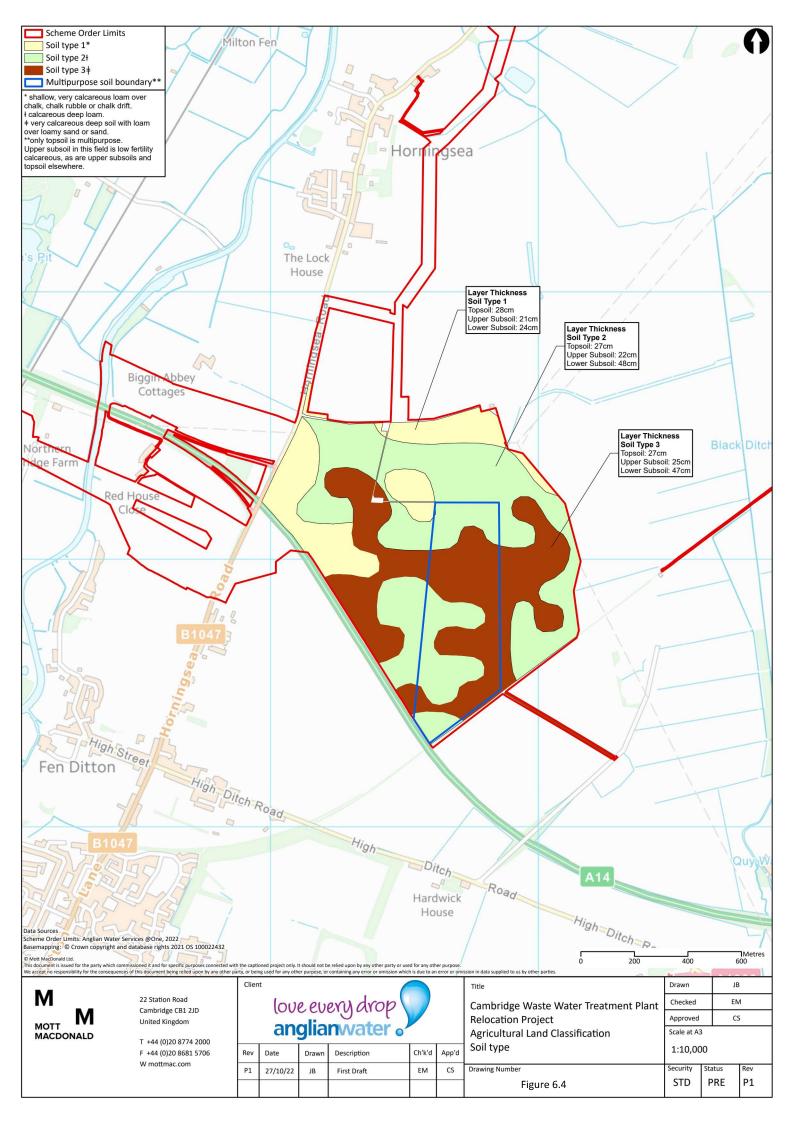

D<br>United Kingdom<br>T +44 (0)20 8774 2000<br>F +44 (0)20 8681 5706    | Rev                 | Date | Drawn  | Description                                                               |     | App'd                       | Environmental Statement<br>Soil Associations                 | Approved               | C Squ<br>3 | -              |
| мотт М                                                                                   | Cambridge CB1 2JD<br>United Kingdom<br>T +44 (0)20 8774 2000                             | Rev<br>P1           |      |        |                                                                           |     | App'd<br>CS                 | Environmental Statement<br>Soil Associations                 | Approved<br>Scale at A | C Squ<br>3 | -              |









Very low nutrient subsoil: extractable magnesium: 0-25 mg/L Low nutrient subsoil: extractable magnesium: 26-50 mg/L Moderate nutrient subsoil: extractable magnesium: 51-100 mg/L

## Data Sources

Draft Scheme Order Limits: Anglian Water Services @One, 2021 Basemapping: © Crown copyright and database rights 2020 OS 100022432

© Mott MacDonald Ltd. This document is issued for the party which commissioned it and for specific purposes connected with the captioned project only. It should not be relied upon by any other party or used for any other purpose. We accept no responsibility for the consequences of this document being relied upon by any other party, or being used for any other purpose, or containing any error or omission which is due to an error or omission in data supplied to us by